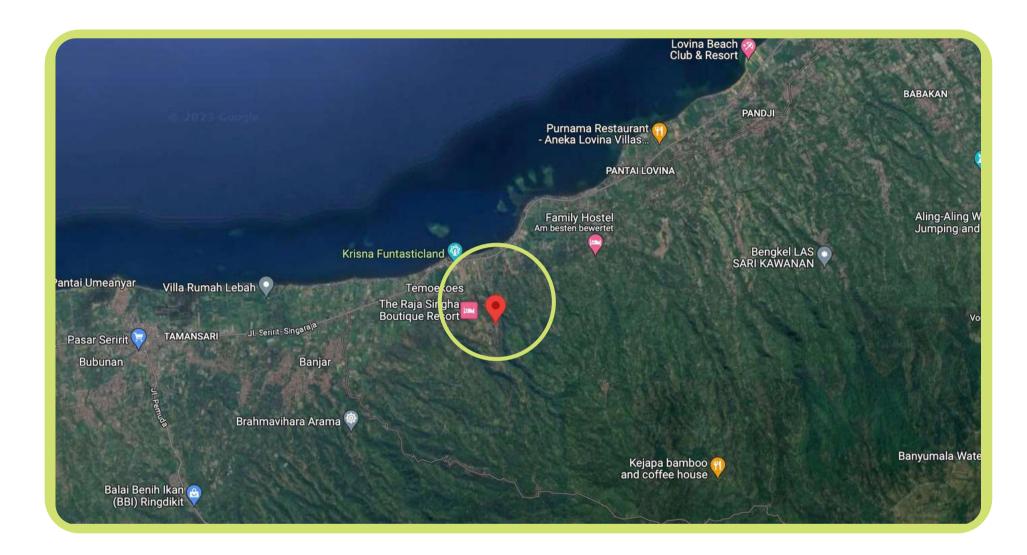

#### LOCATION

#### **LOVINA RETREAT & WELLNESS RESORT**

Our resort, merely 1.3 km from the beach, is an idyllic sanctuary boasting stunning sea views on three sides. Relish both sunrise and sunset in the relaxed ambiance of our bar. Uniquely in the area, we offer an air-conditioned gymnasium to cater to your fitness needs. Situated in a well-known villa district, our resort is the perfect destination for your next holiday.

### LOVINA

- Lovina, renowned for its dolphins and whales, invites you to explore the wonders of the underwater world at its famous diving spots. After a day filled with adventure, relax in the numerous bars and restaurants, savoring the local cuisine.
- Just 1.3 km from the beach, a resort awaits to provide you with the comfort you desire. Nearby, some of Bali's most beautiful waterfalls present a true spectacle of nature.
- For the active ones, Lovina is perfect for hiking and mountain biking. The incredible nature and the many temples offer endless opportunities for exploration and amazement.
- And the best part? A new expressway connects Lovina with Ubud and the south, allowing you to conveniently explore more parts of this beautiful island. Welcome to Lovina!