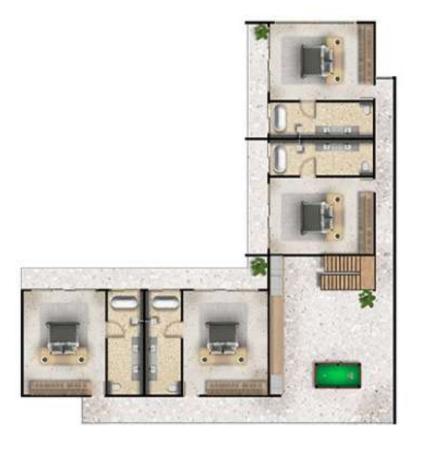

**GROUND FLOOR MAIN BUILDING** 

- 1.Outdoor Terrace
- 2 Tenant A
- 3. Tenant B
- 4. Tenant C
- 5. Brigde
- 6. Gym Floor

FIRST FLOOR MAIN BUILDING

- 1.Yoga A 2. Yoga B 3. Yoga C

- 4. Yoga D
- 5. Yoga E
- 6. Yoga F 7. Garden