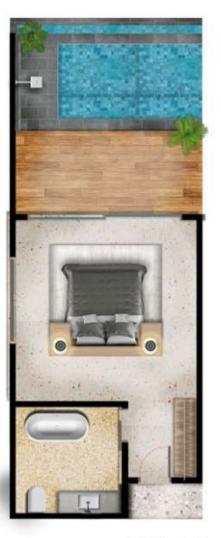

YOGA RETREAT - SECOND FLOOR MAIN BUILDING

VILLA 2
TOTAL BUILD AREA
66.6 M<sup>2</sup>

VILLA 1 TOTAL BUILD AREA 54.1 M<sup>2</sup>

VILLA 3
TOTAL BUILD AREA
69.5 M<sup>2</sup>

VILLA 4 GROUND FLOOR

TOTAL BUILD GROUND FLOOR INCLUDE POOL 433.5 M<sup>2</sup>