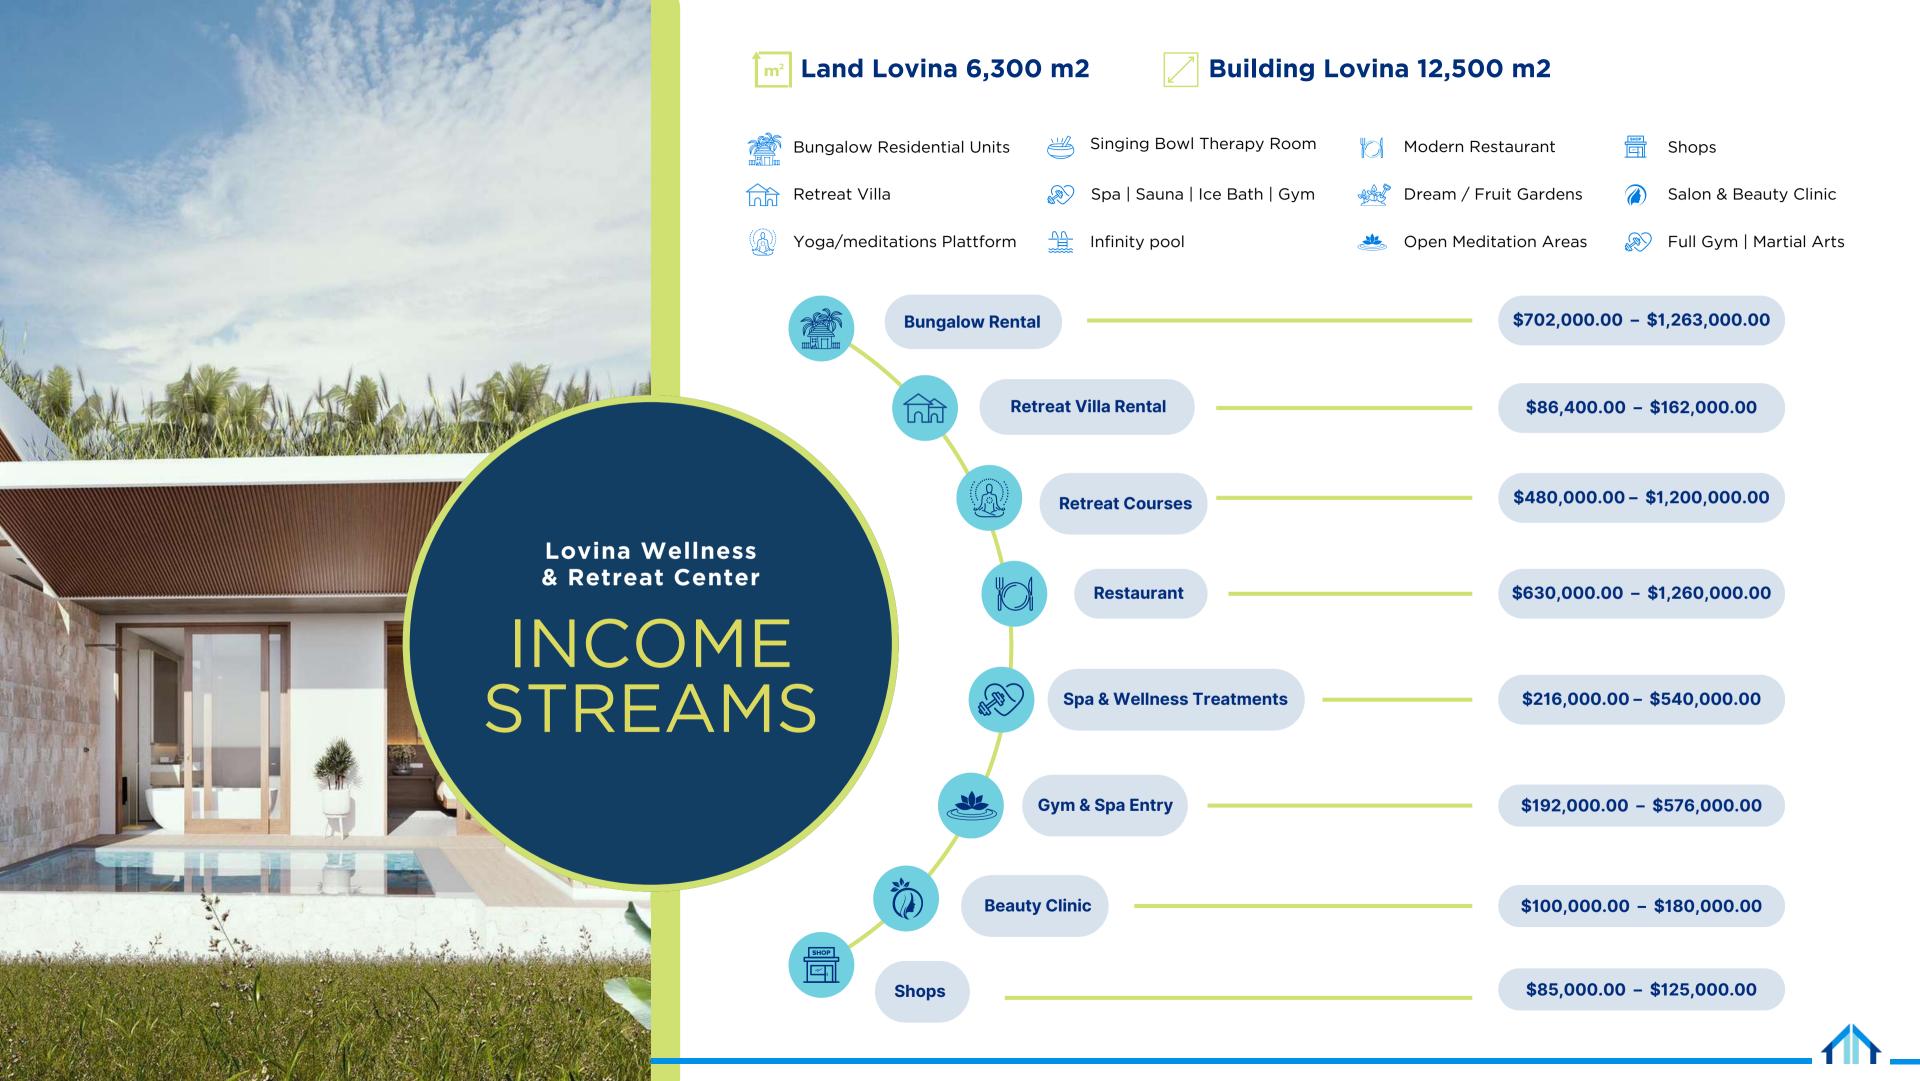

### LOVINA REVENUE

|                                    | LOW P.A         | HIGH P.A        |
|------------------------------------|-----------------|-----------------|
| 30 Beds                            | \$ 702,000.00   | \$ 1,263,000.00 |
| Retreat Villa Rental               | \$ 86,400.00    | \$ 162,000.00   |
| Retreats                           | \$ 480,000.00   | \$ 1,200,000.00 |
| Restaurant                         | \$ 630,000.00   | \$ 1,260,000.00 |
| Spa & Wellness Treatments          | \$ 216,000.00   | \$ 540,000.00   |
| Gym & Spa Entry                    | \$ 192,000.00   | \$ 576,000.00   |
| Shops (Rent and Profitshare)       | \$ 85,000.00    | \$ 125,000.00   |
| Beauty Clinic (Rent & Profitshare) | \$ 100,000.00   | \$ 180,000.00   |
| Gross Revenue Total                | \$ 2,491,400.00 | \$ 5,306,000.00 |
| Profits in % (brutto)              | 25.516%         | 54.33%          |
| Profits in % (Netto) (-30%)        | 17.86%          | 38.03%          |
| Total Cost                         |                 |                 |