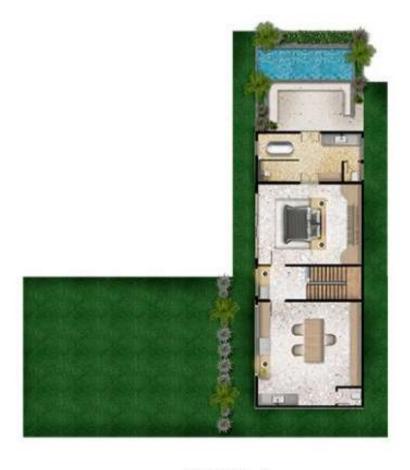

YOGA RETREAT - SECOND FLOOR MAIN BUILDING

VILLA 2
TOTAL BUILD AREA
66.6 M<sup>2</sup>

VILLA 1 TOTAL BUILD AREA 54.1 M<sup>2</sup>

VILLA 3
TOTAL BUILD AREA
69.5 M<sup>2</sup>

VILLA 4 GROUND FLOOR

TOTAL BUILD GROUND FLOOR INCLUDE POOL 433.5 M<sup>2</sup>