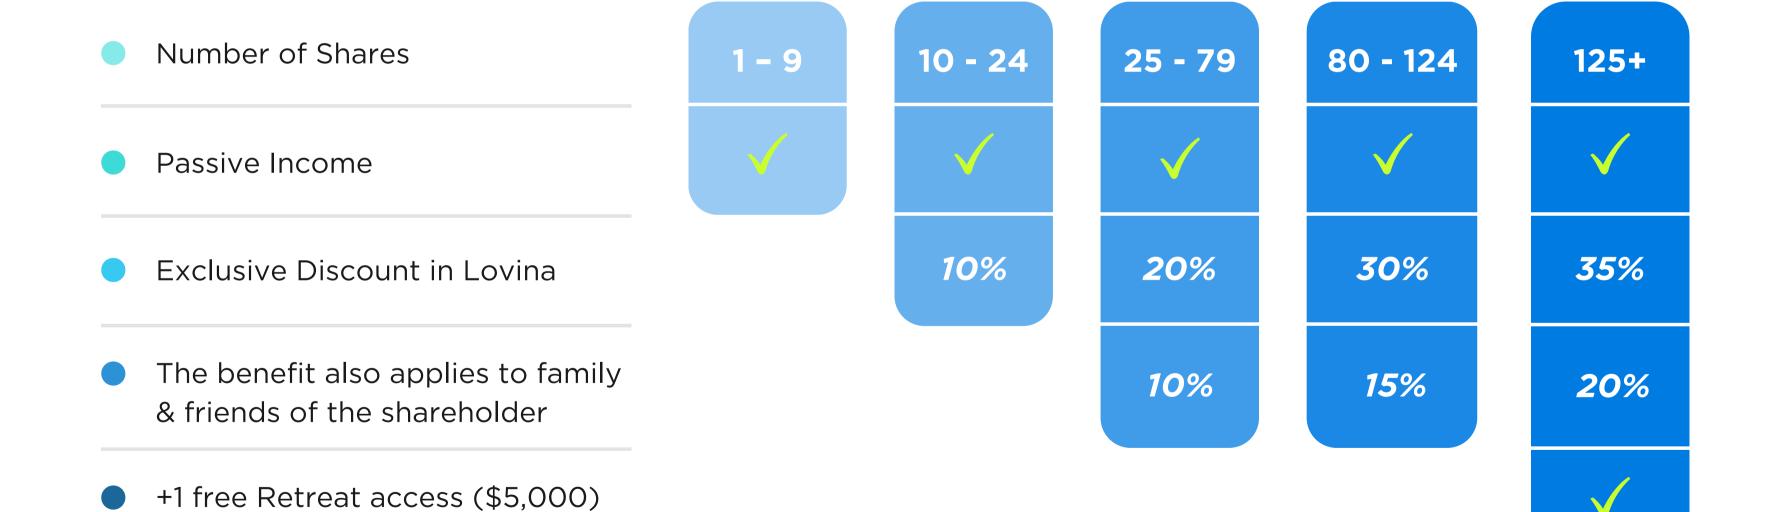

#### INVESTMENT OPPORTUNITIES

# PRICE PER SHARE: \$1,400 | SHARES AVAILABLE: 8,032