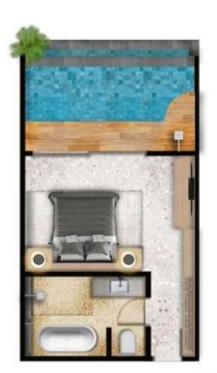

YOGA RETREAT - SECOND FLOOR MAIN BUILDING

VILLA 2
TOTAL BUILD AREA
66.6 M<sup>2</sup>

VILLA 1 TOTAL BUILD AREA 54.1 M<sup>2</sup>

VILLA 3
TOTAL BUILD AREA
69.5 M<sup>2</sup>

VILLA 4 GROUND FLOOR

TOTAL BUILD GROUND FLOOR INCLUDE POOL 433.5 M<sup>2</sup>

VILLA 4 1ST & 2ND FLOOR

TOTAL BUILD FIRST FLOOR 401M<sup>2</sup> TOTAL BUILD SECOND FLOOR 401M<sup>2</sup>

VILLA 4 3RD FLOOR

TOTAL BUILD ROOF FLOOR INCLUDE POOL 178 M<sup>2</sup>