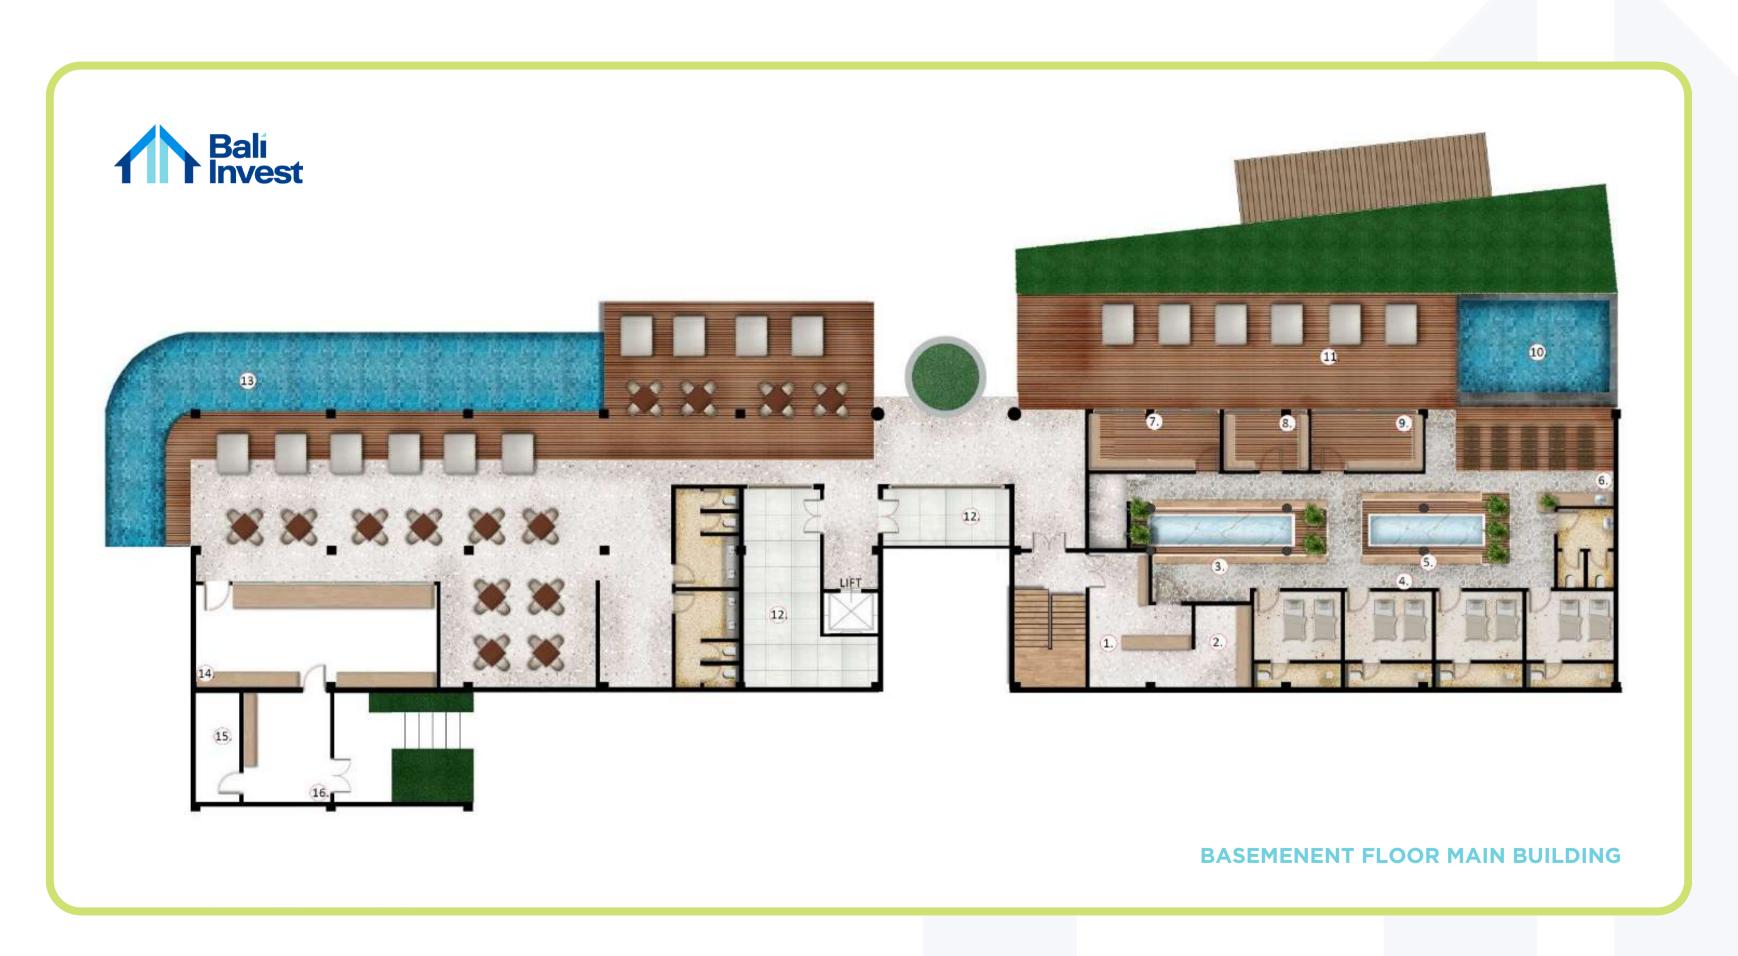

**GROUND FLOOR MAIN BUILDING** 

- 1.Outdoor Terrace
- 2 Tenant A
- 3. Tenant B
- 4. Tenant C
- 5. Brigde
- 6. Gym Floor

FIRST FLOOR MAIN BUILDING

- 1.Yoga A 2. Yoga B 3. Yoga C

- 4. Yoga D
- 5. Yoga E
- 6. Yoga F 7. Garden