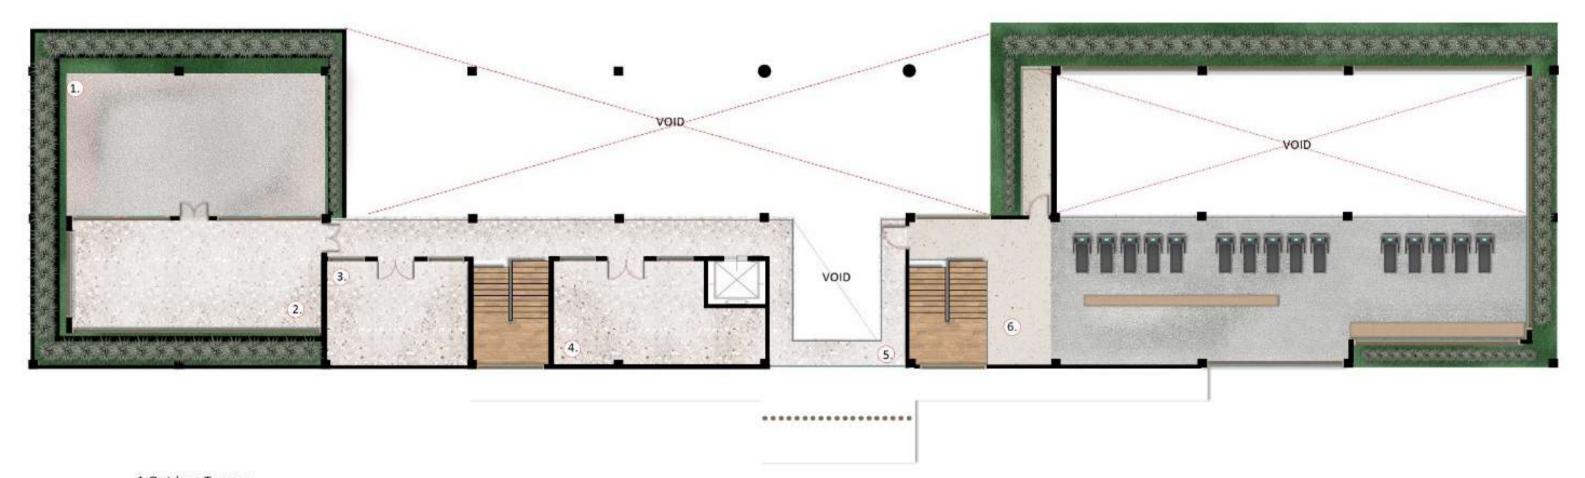

**GROUND FLOOR MAIN BUILDING** 

- 1.Outdoor Terrace
- 2 Tenant A
- 3. Tenant B
- 4. Tenant C
- 5. Brigde
- 6. Gym Floor

FIRST FLOOR MAIN BUILDING

- 1.Yoga A 2. Yoga B 3. Yoga C

- 4. Yoga D
- 5. Yoga E
- 6. Yoga F 7. Garden