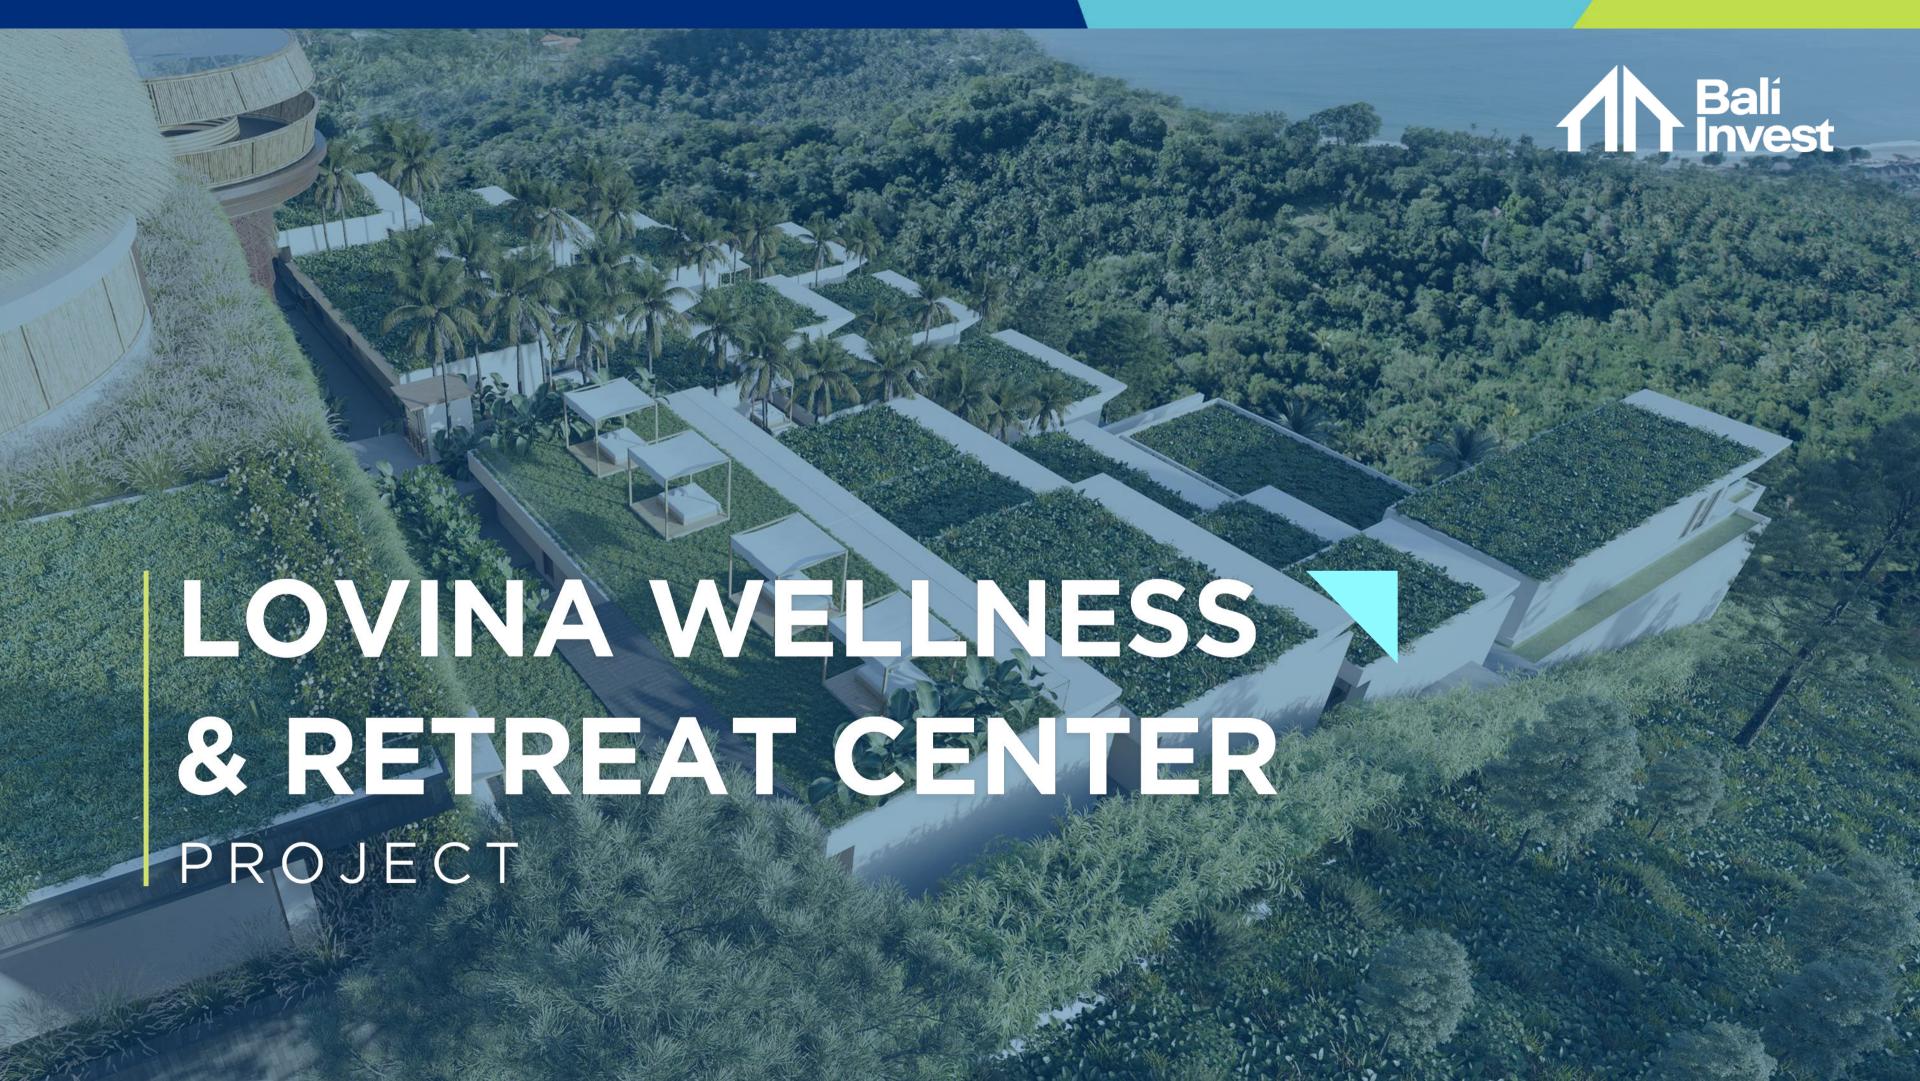

## LOVINA PROJECT

#### **LOVINA RETREAT & WELLNESS RESORT**

Our resort, merely 1.3 km from the beach, is an idyllic sanctuary boasting stunning sea views on three sides. Relish both sunrise and sunset in the relaxed ambiance of our bar. Uniquely in the area, we offer an air-conditioned gymnasium to cater to your fitness needs. Situated in a well-known villa district, our resort is the perfect destination for your next holiday.

### LOVINA

- Lovina, renowned for its dolphins and whales, invites you to explore the wonders of the underwater world at its famous diving spots. After a day filled with adventure, relax in the numerous bars and restaurants, savoring the local cuisine.
- Just 1.3 km from the beach, a resort awaits to provide you with the comfort you desire. Nearby, some of Bali's most beautiful waterfalls present a true spectacle of nature.
- For the active ones, Lovina is perfect for hiking and mountain biking. The incredible nature and the many temples offer endless opportunities for exploration and amazement.
- And the best part? A new expressway connects Lovina with Ubud and the south, allowing you to conveniently explore more parts of this beautiful island. Welcome to Lovina!

**GROUND FLOOR MAIN BUILDING** 

- 1.Outdoor Terrace
- 2 Tenant A
- 3. Tenant B
- 4. Tenant C
- 5. Brigde
- 6. Gym Floor

FIRST FLOOR MAIN BUILDING

- 1.Yoga A 2. Yoga B 3. Yoga C

- 4. Yoga D
- 5. Yoga E
- 6. Yoga F 7. Garden

YOGA RETREAT - SECOND FLOOR MAIN BUILDING

VILLA 2
TOTAL BUILD AREA
66.6 M<sup>2</sup>

VILLA 1 TOTAL BUILD AREA 54.1 M<sup>2</sup>

VILLA 3
TOTAL BUILD AREA
69.5 M<sup>2</sup>

VILLA 4 GROUND FLOOR

TOTAL BUILD GROUND FLOOR INCLUDE POOL 433.5 M<sup>2</sup>

VILLA 4 1ST & 2ND FLOOR

TOTAL BUILD FIRST FLOOR 401M<sup>2</sup> TOTAL BUILD SECOND FLOOR 401M<sup>2</sup>

VILLA 4 3RD FLOOR

TOTAL BUILD ROOF FLOOR INCLUDE POOL 178 M<sup>2</sup>