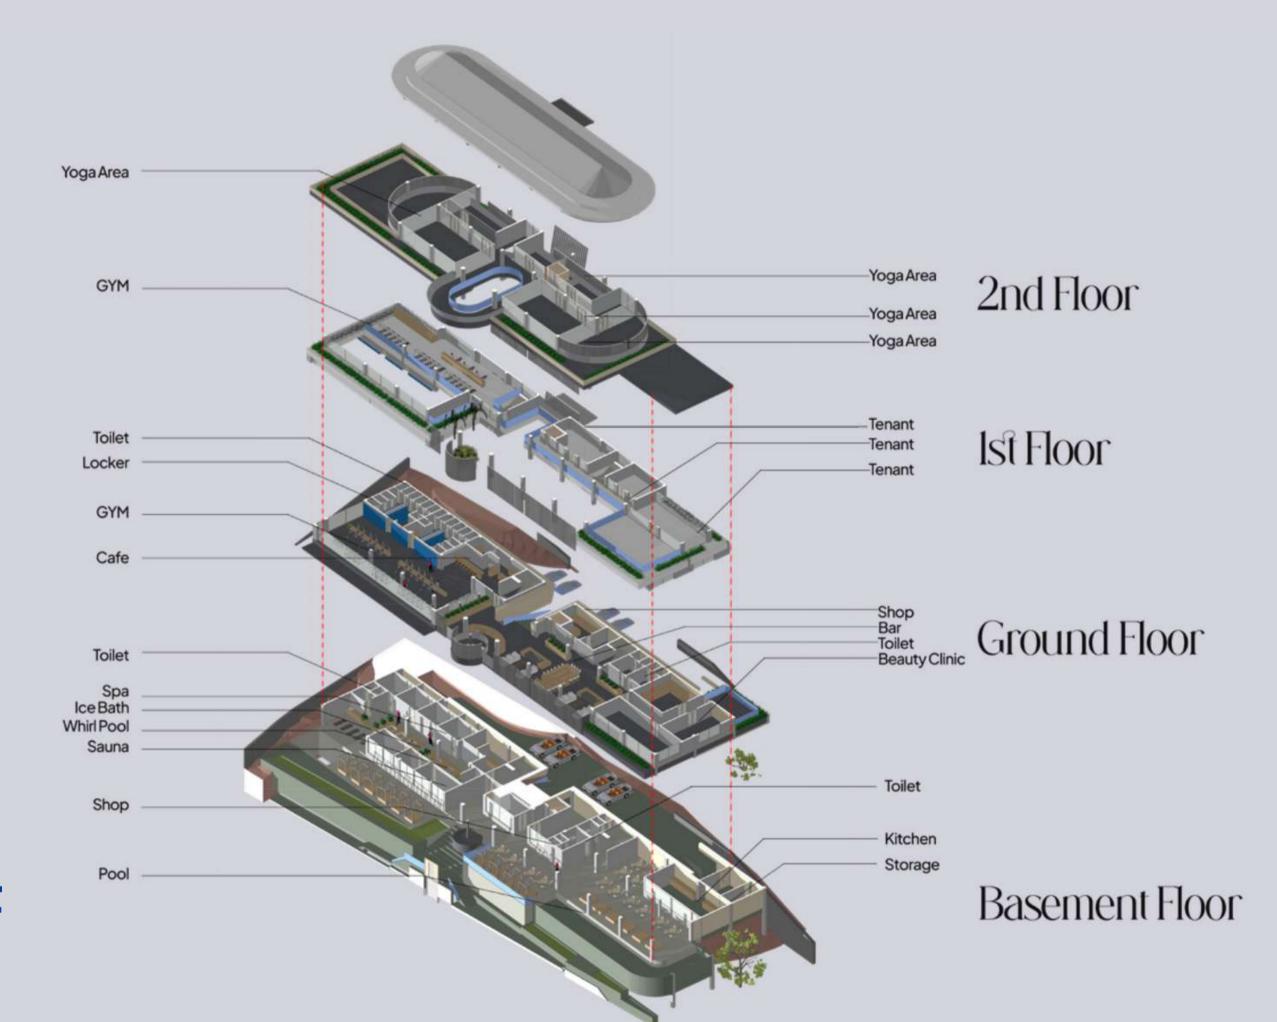

**GROUND FLOOR MAIN BUILDING** 

- 1.Outdoor Terrace
- 2 Tenant A
- 3. Tenant B
- 4. Tenant C
- 5. Brigde
- 6. Gym Floor

FIRST FLOOR MAIN BUILDING

- 1.Yoga A 2. Yoga B 3. Yoga C

- 4. Yoga D
- 5. Yoga E
- 6. Yoga F 7. Garden

YOGA RETREAT - SECOND FLOOR MAIN BUILDING

VILLA 2
TOTAL BUILD AREA
66.6 M<sup>2</sup>

VILLA 1 TOTAL BUILD AREA 54.1 M<sup>2</sup>

VILLA 3
TOTAL BUILD AREA
69.5 M<sup>2</sup>

VILLA 4 GROUND FLOOR

TOTAL BUILD GROUND FLOOR INCLUDE POOL 433.5 M<sup>2</sup>

VILLA 4 1ST & 2ND FLOOR

TOTAL BUILD FIRST FLOOR 401M<sup>2</sup> TOTAL BUILD SECOND FLOOR 401M<sup>2</sup>

VILLA 4 3RD FLOOR

TOTAL BUILD ROOF FLOOR INCLUDE POOL 178 M<sup>2</sup>