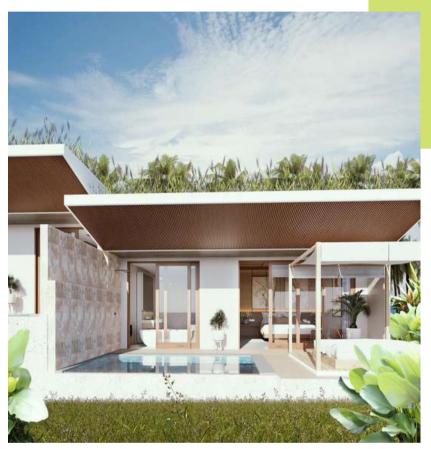

#### **LOVINA RETREAT & WELLNESS RESORT**

Our resort, merely 1.3 km from the beach, is an idyllic sanctuary boasting stunning sea views on three sides. Relish both sunrise and sunset in the relaxed ambiance of our bar. Uniquely in the area, we offer an air-conditioned gymnasium to cater to your fitness needs. Situated in a well-known villa district, our resort is the perfect destination for your next holiday.

YOGA RETREAT - SECOND FLOOR MAIN BUILDING

VILLA 2
TOTAL BUILD AREA
66.6 M<sup>2</sup>

VILLA 1 TOTAL BUILD AREA 54.1 M<sup>2</sup>

VILLA 3
TOTAL BUILD AREA
69.5 M<sup>2</sup>

VILLA 4 GROUND FLOOR

TOTAL BUILD GROUND FLOOR INCLUDE POOL 433.5 M<sup>2</sup>

VILLA 4 1ST & 2ND FLOOR

TOTAL BUILD FIRST FLOOR 401M<sup>2</sup> TOTAL BUILD SECOND FLOOR 401M<sup>2</sup>

VILLA 4 3RD FLOOR

TOTAL BUILD ROOF FLOOR INCLUDE POOL 178 M<sup>2</sup>