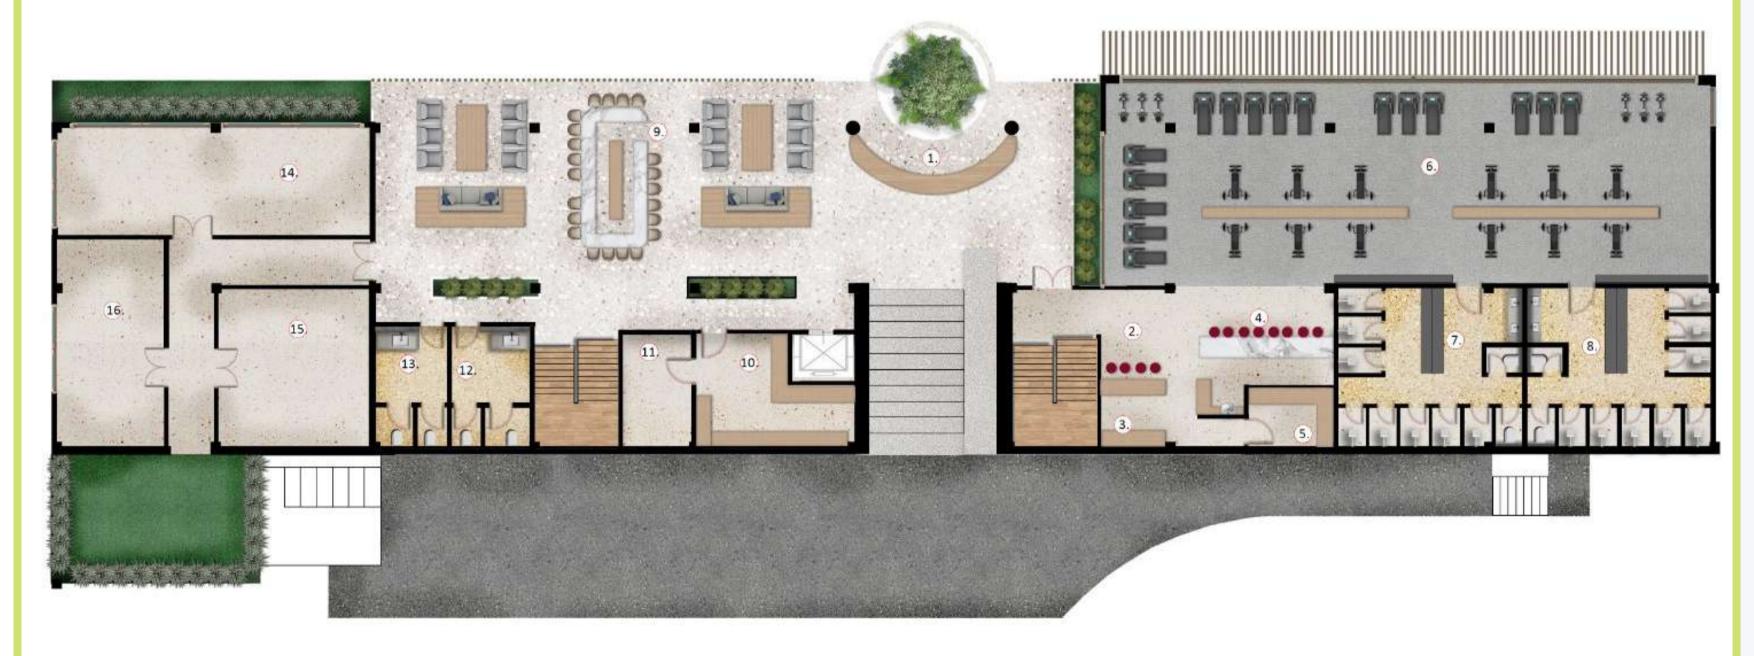

**GROUND FLOOR MAIN BUILDING** 

- 1.Outdoor Terrace
- 2 Tenant A
- 3. Tenant B
- 4. Tenant C
- 5. Brigde
- 6. Gym Floor

FIRST FLOOR MAIN BUILDING

- 1.Yoga A 2. Yoga B 3. Yoga C

- 4. Yoga D
- 5. Yoga E
- 6. Yoga F 7. Garden