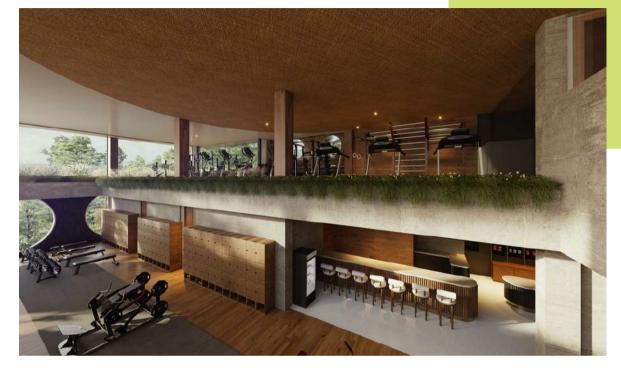

However, our offerings extend far beyond these traditional elements, including a variety of modern amenities. Alongside a professionally equipped gym, a specialized boxing room, and a dynamic spinning area, we provide exclusive accommodations that make every stay an unforgettable experience. Each accommodation has been designed with the utmost care and attention to luxury and comfort.

#### **LOVINA RETREAT & WELLNESS RESORT**

Our resort, merely 1.3 km from the beach, is an idyllic sanctuary boasting stunning sea views on three sides. Relish both sunrise and sunset in the relaxed ambiance of our bar. Uniquely in the area, we offer an air-conditioned gymnasium to cater to your fitness needs. Situated in a well-known villa district, our resort is the perfect destination for your next holiday.