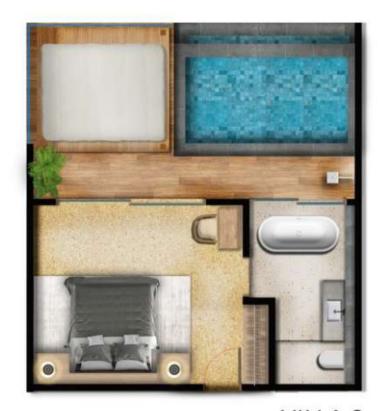

YOGA RETREAT - SECOND FLOOR MAIN BUILDING

VILLA 2
TOTAL BUILD AREA
66.6 M<sup>2</sup>

VILLA 1 TOTAL BUILD AREA 54.1 M<sup>2</sup>

VILLA 3
TOTAL BUILD AREA
69.5 M<sup>2</sup>

VILLA 4 GROUND FLOOR

TOTAL BUILD GROUND FLOOR INCLUDE POOL 433.5 M<sup>2</sup>

VILLA 4 1ST & 2ND FLOOR

TOTAL BUILD FIRST FLOOR 401M<sup>2</sup> TOTAL BUILD SECOND FLOOR 401M<sup>2</sup>

VILLA 4 3RD FLOOR

TOTAL BUILD ROOF FLOOR INCLUDE POOL 178 M<sup>2</sup>