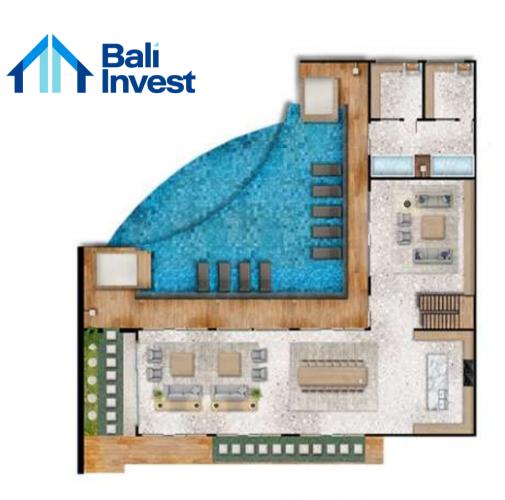

VILLA 4 1ST & 2ND FLOOR

TOTAL BUILD FIRST FLOOR 401M<sup>2</sup> TOTAL BUILD SECOND FLOOR 401M<sup>2</sup>

VILLA 4 3RD FLOOR

TOTAL BUILD ROOF FLOOR INCLUDE POOL 178 M<sup>2</sup>